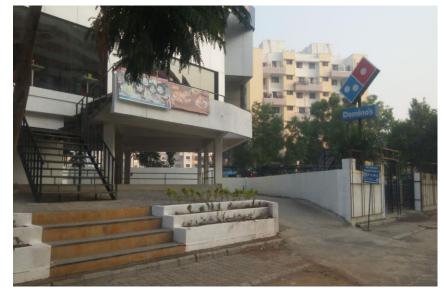

## Location-1: Opposite Kalpataru Society BRTS Bus Stop

The building has shops of Dominos Pizza & KTM bikes. Near BRT Stop of Kalpataru Society. It has provision for parking 12 cars, 116 two wheelers & 58 cycles for BRT users.