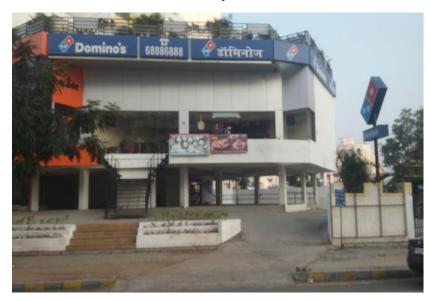

## Location-1: Opposite Kalpataru Society BRTS Bus Stop

The building has shops of Dominos Pizza & KTM bikes. Near BRT Stop of Kalpataru Society. It has provision for parking 12 cars, 116 two wheelers & 58 cycles for BRT users.