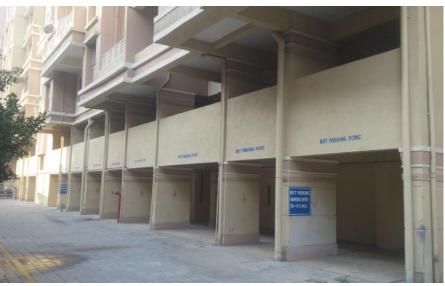

## Location-4 & 5: Near BRT bus stop of Vishwashanti Colony-PK Chowk

It has provision for parking 8 cars, 64 two wheelers & 32 cycles for BRT users.

**Location 6: Spot-18 Mall, Opp. To BRT bus stop Sai Chowk-Pinple Saudagar near Jagtap Dairy Chowk** It has provision for parking of 22 cars, 65 two wheelers & 22 cycles.