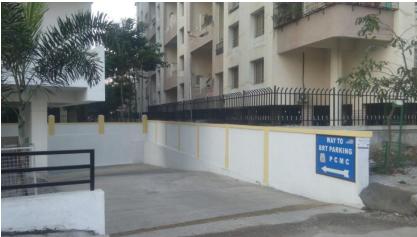

## Location-4 & 5: Near BRT bus stop of Vishwashanti Colony-PK Chowk

It has provision for parking 8 cars, 64 two wheelers & 32 cycles for BRT users.

**Location 6: Spot-18 Mall, Opp. To BRT bus stop Sai Chowk-Pinple Saudagar near Jagtap Dairy Chowk** It has provision for parking of 22 cars, 65 two wheelers & 22 cycles.