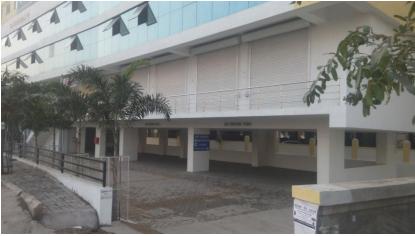

## Location-2 & 3: Ganeesham -1 and Ganeesham-D, near BRT stop Govind-Yashada Chowk

It has provision for parking 15 cars, 120 two wheelers & 59 cycles for BRT users.